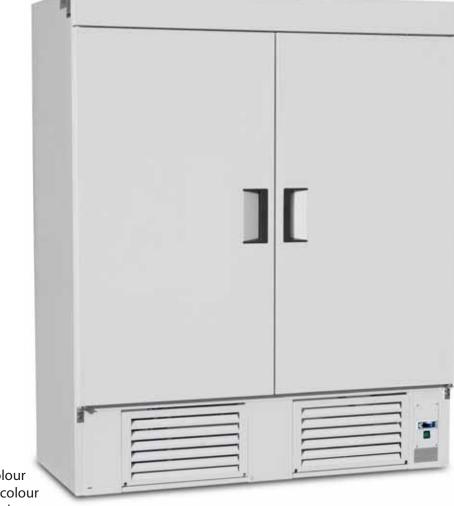

#### Storage Feezers- I-Ola P M

**Description:** 

- temperature range -18 / -12°C
- preferred ambient temperature +16 / +25°C
- power supply 230V / 50Hz
- internal condensing unit
- ecological polyurethane insulation
- body made of powder coated steel in white colour
- interior made of powder coated steel in white colour
- electronic control with digital temperature display
- self-closing hinged door
- heated door frame
- 10 shelves
- forced air circulation with fan switch when doors are opened
- automatic defrost
- automatic condensate evaporation
- 1 year full warranty service and after warranty service provided

\* - Picture above presents unit with either some or all available extras. Please note that the look of basic version of cabinet, or one of your choice, may vary from presented.