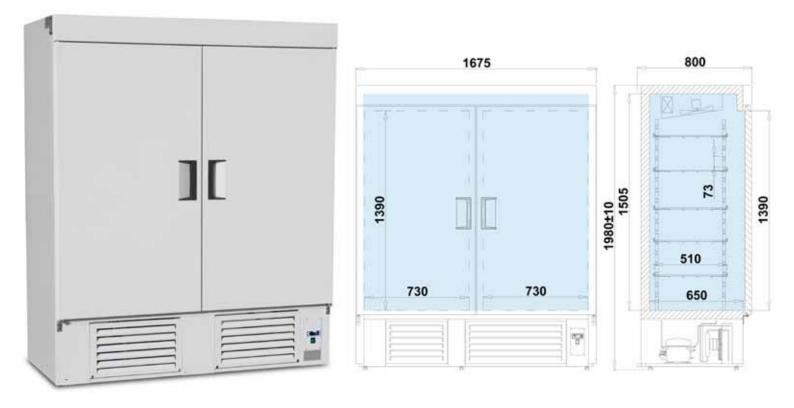

### Storage Freezers- I-Ola P M

| 1 | chnical parameters: |                                       |                   |                             |                                   |                |
|---|---------------------|---------------------------------------|-------------------|-----------------------------|-----------------------------------|----------------|
|   | Model               | Dimension (ext.)<br>H x W x D<br>[mm] | Capacity<br>[dm³] | Shelves<br>with low<br>base | Power<br>Consumption<br>[kWh/24h] | Weight<br>[kg] |
|   | I-Ola P M           | 1980 x 1675 x 800                     | 1400              | 11                          | 9,60                              | 210            |

\* - Picture above presents unit with either some or all available extras. Please note that the look of basic version of cabinet, or one of your choice, may vary from presented.